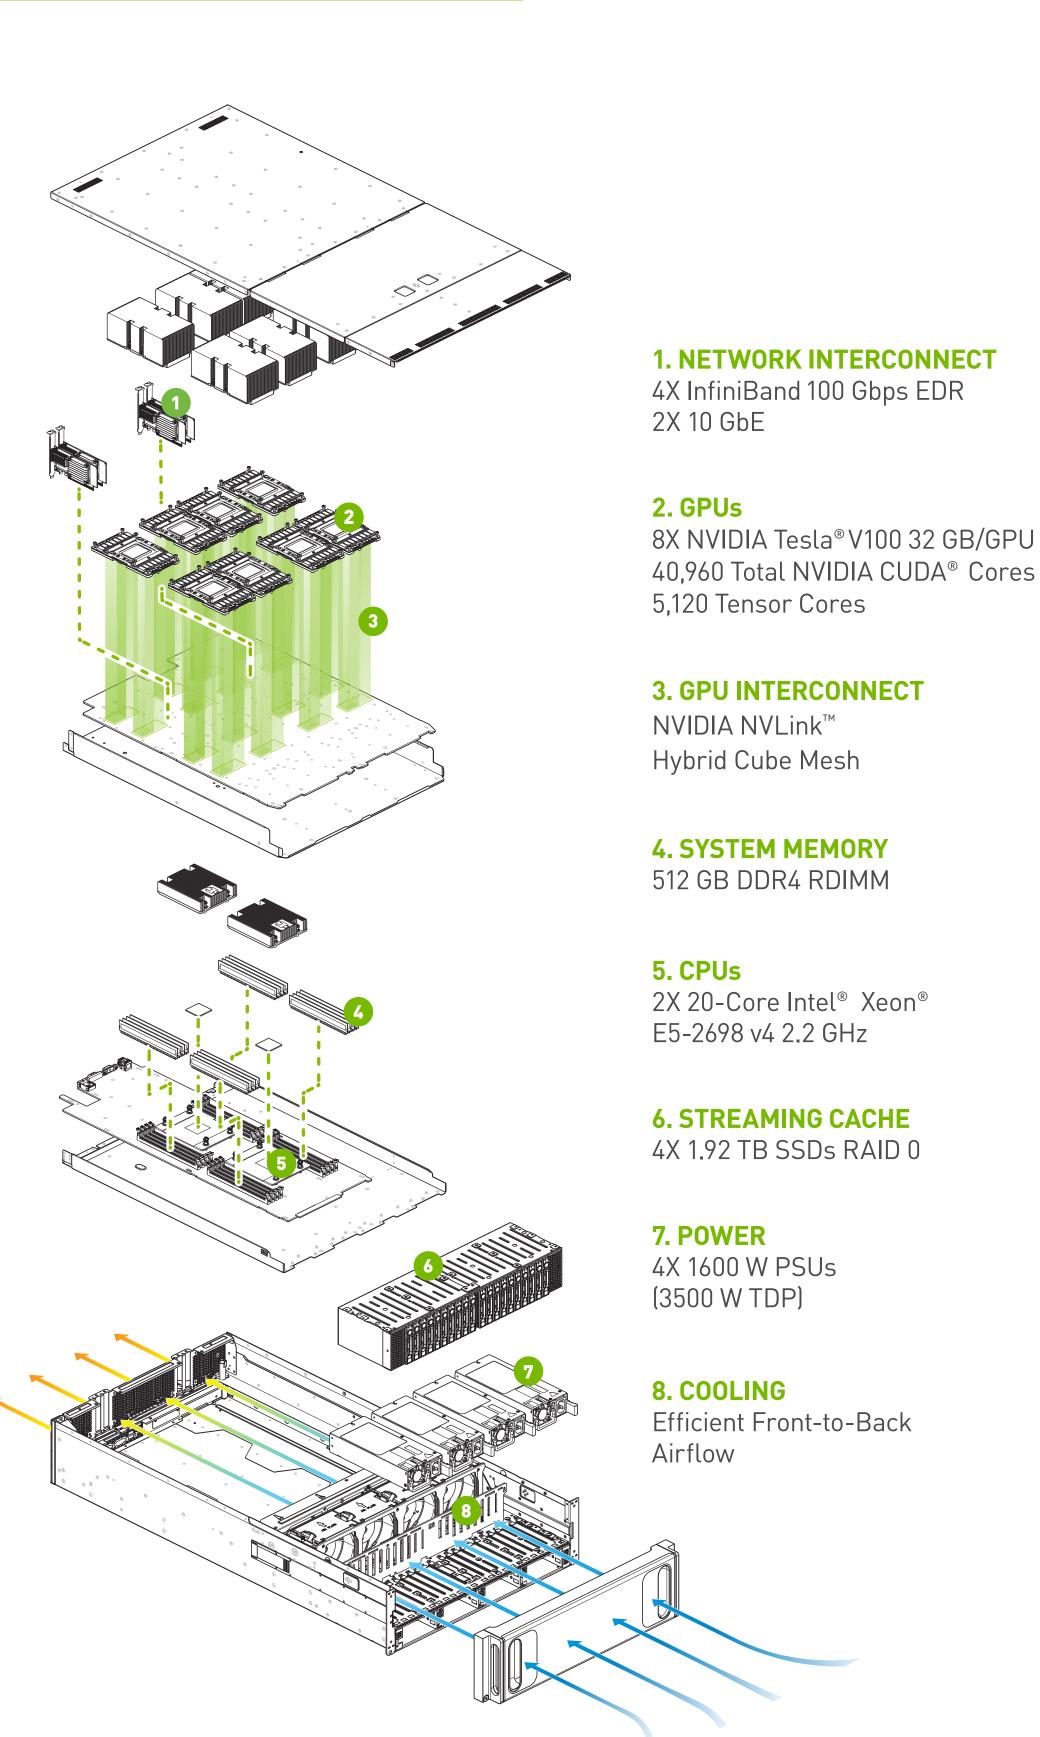

## **SOFTWARE**

**HARDWARE** 

POWERED BY 8 NVIDIA TESLA V100 GPUs

BUILT ON THE LATEST NVIDIA VOLTA™ GPU ARCHITECTURE

8X GPU Server