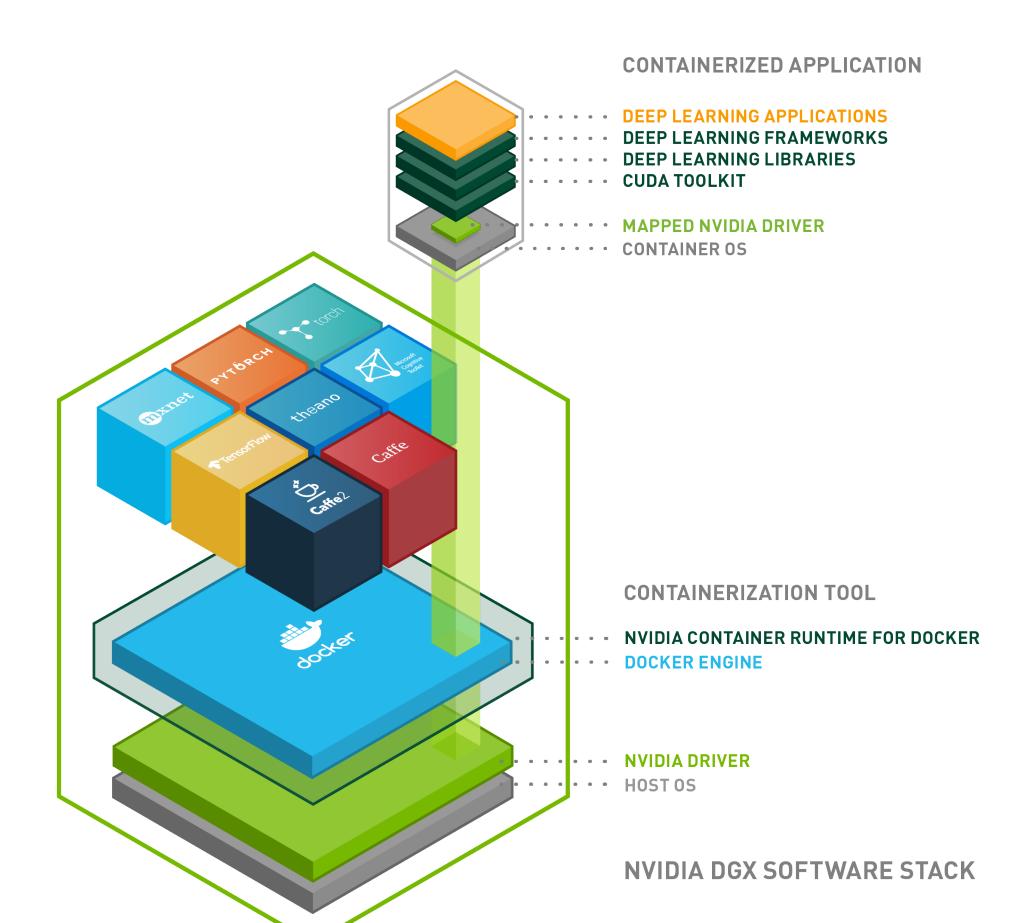

## A TRUE TURNKEY SOLUTION FULLY INTEGRATED SOFTWARE AND HARDWARE

## **SOFTWARE**

**HARDWARE** 

POWERED BY 8 NVIDIA TESLA V100 GPUs

BUILT ON THE LATEST NVIDIA VOLTA™ GPU ARCHITECTURE

8X GPU Server