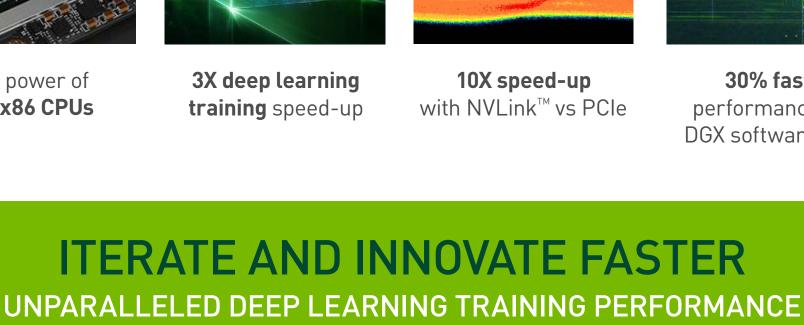

### DGX-1 with 5.1 Hours, 140X faster Tesla V100

15.5 Hours, 46X faster

NVIDIA DGX-1 Delivers 140X Faster Deep Learning Training

CPU-Only Server 711 Hours 20X 40X 60X 80X 100X 120X 140X 160X Relative Performance (Based on Time to Train) Workload: ResNet-50, 90 epochs to solution | CPU Server: Dual Xeon E5-2699v4, 2.6GHz **EFFORTLESS PRODUCTIVITY** 