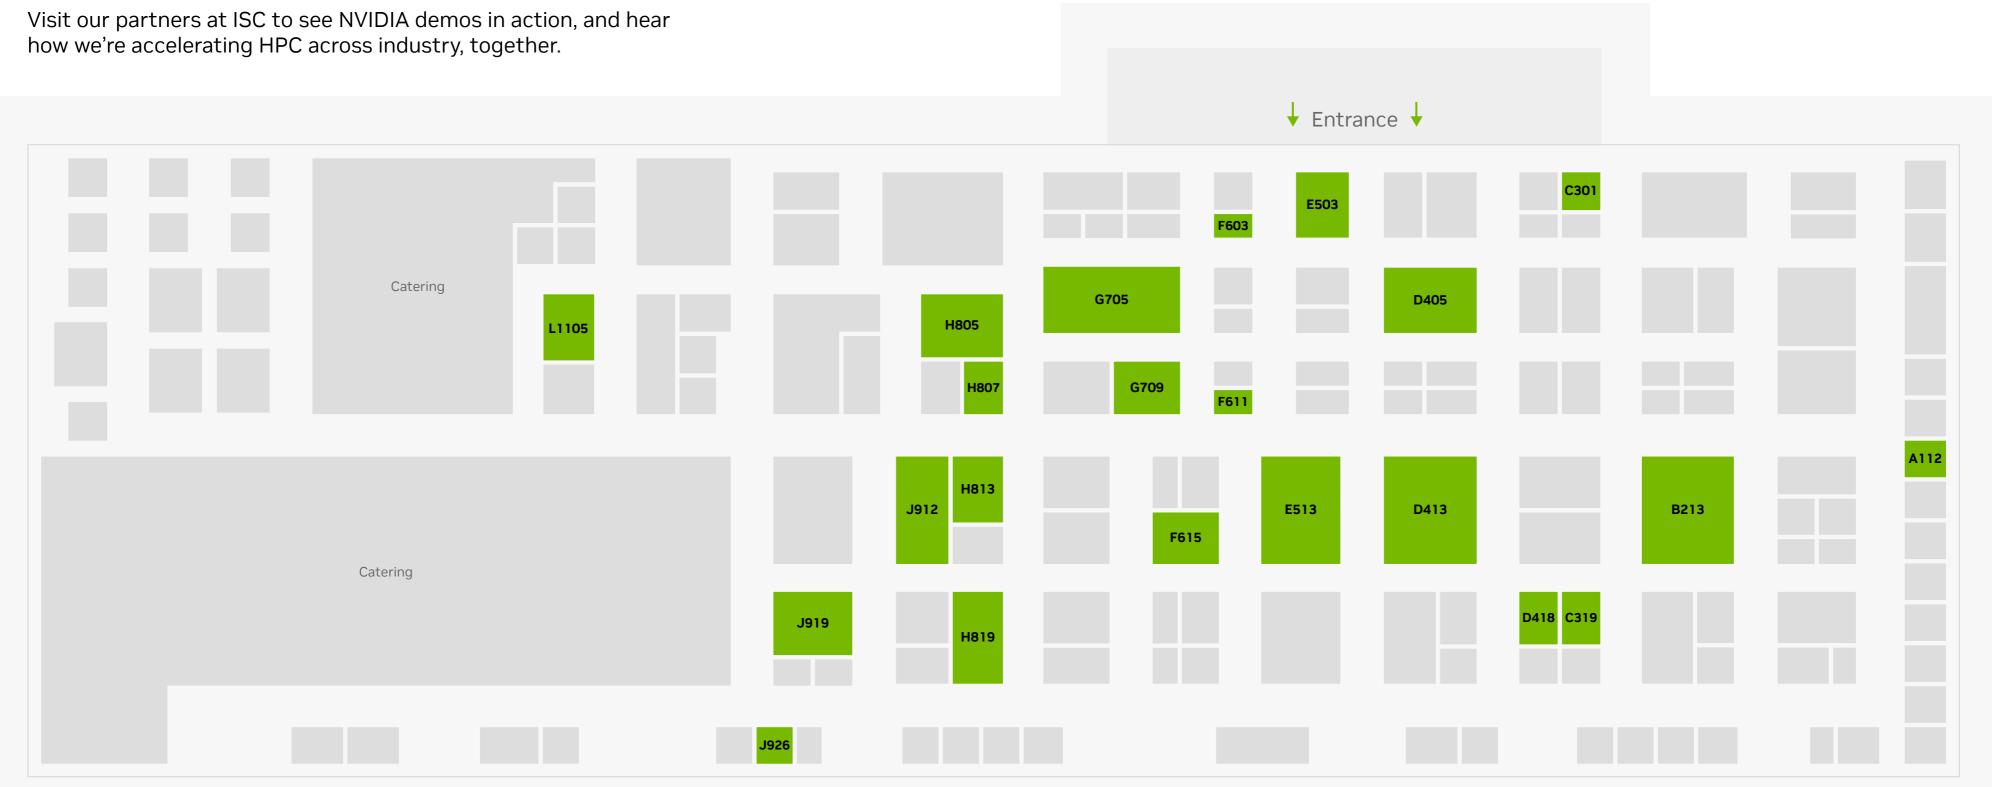

## **NVIDIA Partner Showfloor Map | ISC 2023**

| Altair      | F611   | ClusterVision | H807 | Google Cloud     | E503  | Run:ai     | J926 |
|-------------|--------|---------------|------|------------------|-------|------------|------|
| AMAX        | C301   | DDN           | C319 | HPE              | G705  | Supermicro | D405 |
| ASRock Rack | F603   | Dell          | H819 | Lenovo           | B213  | VAST Data  | D418 |
| ASUS        | H813   | Equinix       | A112 | MEGWARE Computer | J912  | WEKA       | E513 |
| AWS         | Online | Eviden (ATOS) | D413 | Pure Storage     | F615  | xFusion    | H805 |
| BOSTON      | J919   | GIGABYTE      | G709 | QCT              | L1105 |            |      |