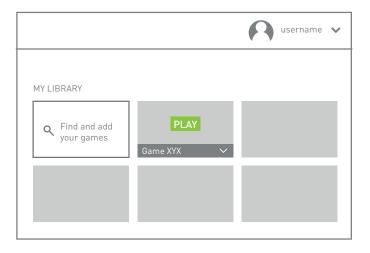

## **04** FIND YOUR GAMES

Type a game name or keyword in the search box to add it to your GeForce NOW Library.

### **PLAY YOUR GAMES**

Click the Play button to launch it from the GeForce NOW servers. You'll be asked to sign into the digital store associated with your account to confirm your ownership, or purchase the game.