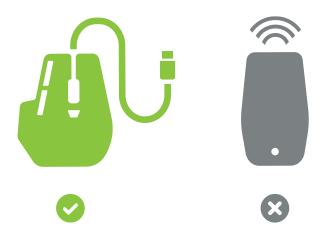

### SWITCH TO A GAMING MOUSE

A USB (wired or wireless) or Bluetooth gaming mouse will provide reduced latency, higher sensitivity and a tactile scroll wheel.

Read system requirements