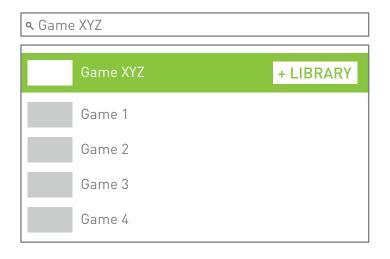

## **04** FIND YOUR GAMES

Type a game name or keyword in the search box to add it to your GeForce NOW Library.