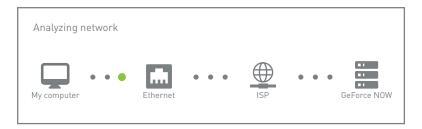

# TEST YOUR NETWORK

Use the in-app network test to confirm that your network meets GeForce NOW requirements for an optimal gaming experience.